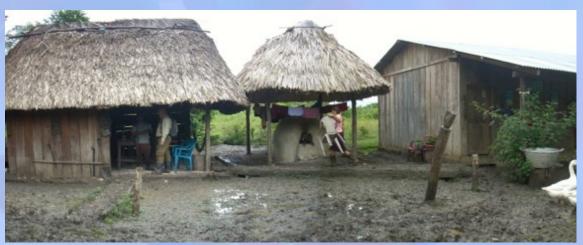

#### Sapote II

Houses - Rigoberto Gutierrez and Josue Sucup de los Santos, Glendy Maritza Felipe Leiva

House of Rigoberto Gutierrez

Panoramic view of the house owned by Rigoberto Gutierrez and Josue Sucup de los Santos, Glendy Maritza Felipe Leiva

House of Rigoberto Gutierrez

Side view of Rigoberto Gutierrez's house

Beneficiaries and OAS personnel walking through the property

Beneficiaries getting acquainted with the property markers

View of one of the watering holes at the property