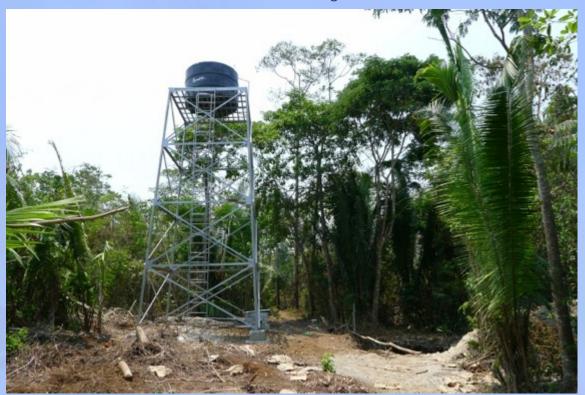

#### **Water Project**

A 5,000 liter reservoir was installed on a tower

Water pump – 4 horsepower motor

Houses with running water