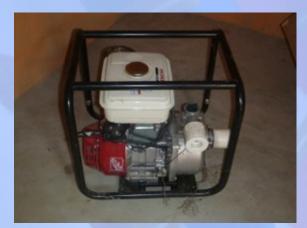

#### **Water Project**

A 5,000 liter reservoir was installed on a tower

Water pump – 4 horsepower motor

Houses with running water