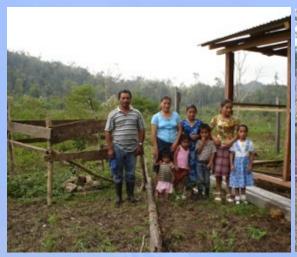

<u>Place of Resettlement:</u> La Montería, Sayaxche, Petén, Guatemala

Beneficiaries: 5 families (34 people)

<u>Date started:</u> January 26th, 2013

Date finalized: March 30, 2013

House of Rigoberto Gutierrez

Side view of Rigoberto Gutierrez's house

Beneficiaries and OAS personnel walking through the property

Beneficiaries getting acquainted with the property markers

View of one of the watering holes at the property