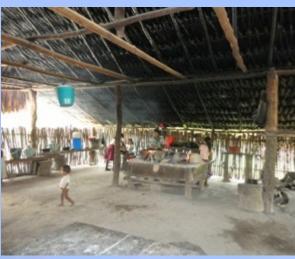

41.384   |  |

| Water Project Forest Reserve Zone |        |       |          |
|-----------------------------------|--------|-------|----------|
|                                   | Apples | Acres | Hectares |
| Total                             | 3      | 5.19  | 2.1      |

| Housing and Community Areas |       |          |  |
|-----------------------------|-------|----------|--|
| Apples                      | Acres | Hectares |  |
| 2.88                        | 4.98  | 2.01     |  |

**Total Area of the Land** 



| Apples | Acres  | Hectares |
|--------|--------|----------|
| 65     | 112.43 | 45.5     |

#### Retiro I

House of Elsa Norinda Lopez Ramirez

Interior of Elsa Norinda Lopez Ramirez's house



Panoramic view of the house of Elias Lopez





Elias Lopez and his family



Interior of the house owned by Glendy Noemi López Hernandez

#### Sapote II



Houses - Rigoberto Gutierrez and Josue Sucup de los Santos, Glendy Maritza Felipe Leiva



House of Rigoberto Gutierrez



Panoramic view of the house owned by Rigoberto Gutierrez and Josue Sucup de los Santos, Glendy Maritza Felipe Leiva





House of Rigoberto Gutierrez



Side view of Rigoberto Gutierrez's house



Beneficiaries and OAS personnel walking through the property



Beneficiaries getting acquainted with the property markers





View of one of the watering holes at the property



Food distribution during the construction of the houses in the presence of the Guatemalan Human Rights Ombudsman



Commencement of Housing Project





Excavation for septic tanks / water disposal



Construction Proc