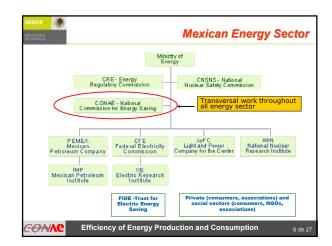

|























|          | Economic Benefi                       | ts 2008 -                        | 2012                  |                                                                    |                       |
|----------|---------------------------------------|----------------------------------|-----------------------|--------------------------------------------------------------------|-----------------------|
| Concepts |                                       |                                  | Savings               |                                                                    |                       |
|          |                                       | Investment<br>(10x3 of<br>pesos) | Energy                | 10x3 pesos<br>(includes<br>operational savings<br>and m