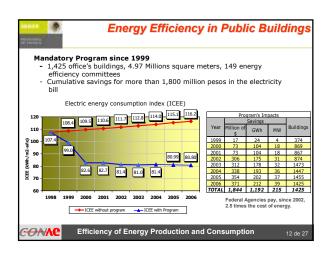

|























|          | Economic Benefi                       | ts 2008 -                        | 2012                  |                                                                    |                       |
|----------|---------------------------------------|----------------------------------|-----------------------|--------------------------------------------------------------------|-----------------------|
| Concepts |                                       |                                  | Savings               |                                                                    |                       |
|          |                                       | Investment<br>(10x3 of<br>pesos) | Energy                | 10x3 pesos<br>(includes<br>operational savings<br>and maintenance) |