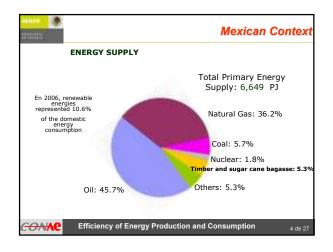

|























|          | Economic Benefi                       | ts 2008 -                        | 2012                  |                                                                    |                       |
|----------|---------------------------------------|----------------------------------|-----------------------|--------------------------------------------------------------------|-----------------------|
| Concepts |                                       |                                  | Savings               |                                                                    |                       |
|          |                                       | Investment<br>(10x3 of<br>pesos) | Energy                | 10x3 pesos<br>(includes<br>operational savings<br>and