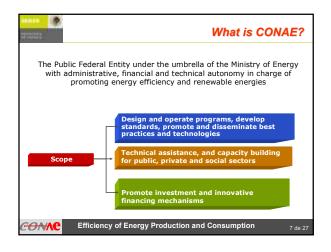

|























|          | Economic Benefi                       | ts 2008 -                        | 2012                  |                                                                    |                       |
|----------|---------------------------------------|----------------------------------|-----------------------|--------------------------------------------------------------------|-----------------------|
| Concepts |                                       |                                  | Savings               |                                                                    |                       |
|          |                                       | Investment<br>(10x3 of<br>pesos) | Energy                | 10x3 pesos<br>(includes<br>operational savings<br>and maint