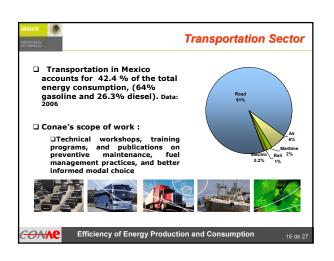

LFC, PEMEX)                 |                                  |                       |                                                                    |                       |
| CFE      |                                       | 1,200,000                        | 7,949,000 bpce        | 3,556,900                                                          | 2.9                   |
| PEMEX    |                                       | 1,553,830                        | 28,842,000<br>bpce    | 19,113,330                                                         | 12.3                  |
| TOTAL    |                                       | 3,190,854                        |                       | 24,022,846                                                         | 7.53                  |











- Defining criteria to promote sustainable building programs and establishing a certification system;
- Promoting sustainable energy investment by increasing the awareness and engagement, and building capacity of local banks.
- Encouraging local Governments to consider reviews on laws, norms, practices, strategies, etc.
- Creating synergies with stakeholders, to promote a framework that allows the implementation of energy efficiency measures;
- Identifying possible tax incentives for energy-efficient technologies, in order to make these affordable and accelerate the growth of market demand
  Promote the use of RE and Cogeneration technologies
- Promote the use of RE and Cogeneration technologies
  Intensify awareness and education campaigns of EE/RE benefits and contribution to sus