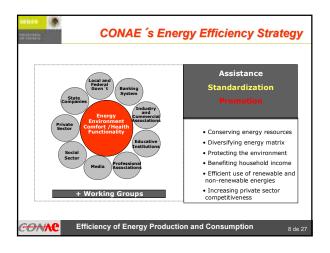

|























|          | Economic Benefi                       | ts 2008 -                        | 2012                  |                                                                    |                       |
|----------|---------------------------------------|----------------------------------|-----------------------|--------------------------------------------------------------------|-----------------------|
| Concepts |                                       |                                  | Savings               |                                                                    |                       |
|          |                                       | Investment<br>(10x3 of<br>pesos) | Energy                | 10x3 pesos<br>(includes<br>operational savings<br>and mainten