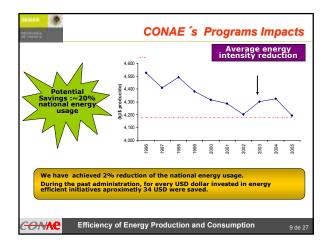

|























|          | Economic Benefi                       | ts 2008 -                        | 2012                  |                                                                    |                       |
|----------|---------------------------------------|----------------------------------|-----------------------|--------------------------------------------------------------------|-----------------------|
| Concepts |                                       |                                  | Savings               |                                                                    |                       |
|          |                                       | Investment<br>(10x3 of<br>pesos) | Energy                | 10x3 pesos<br>(includes<br>operational savings<br>and maintenan