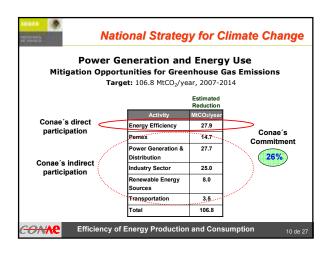

|























|          | Economic Benefi                       | ts 2008 -                        | 2012                  |                                                                    |                       |
|----------|---------------------------------------|----------------------------------|-----------------------|--------------------------------------------------------------------|-----------------------|
| Concepts |                                       |                                  | Savings               |                                                                    |                       |
|          |                                       | Investment<br>(10x3 of<br>pesos) | Energy                | 10x3 pesos<br>(includes<br>operational savings<br>and maintenance