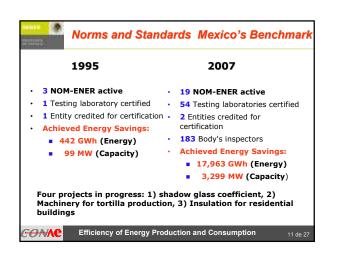

|























|          | Economic Benefi                       | ts 2008 -                        | 2012                  |                                                                    |                       |
|----------|---------------------------------------|----------------------------------|-----------------------|--------------------------------------------------------------------|-----------------------|
| Concepts |                                       |                                  | Savings               |                                                                    |                       |
|          |                                       | Investment<br>(10x3 of<br>pesos) | Energy                | 10x3 pesos<br>(includes<br>operational savings<br>and maintenance)