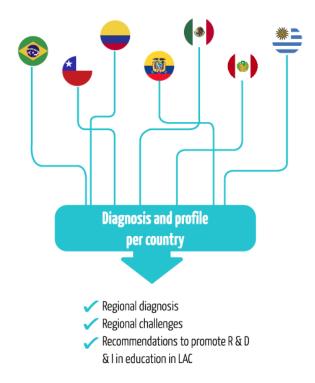

#### + Generation of Evidence: Applied Research to Influence Policy Making

Eco-systems of R&D&i