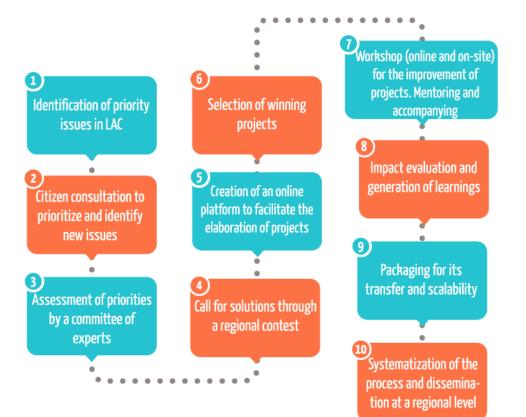

#### + Generation of evidence: Laboratory

Experimentation to develop, assess, package and scale-up innovations